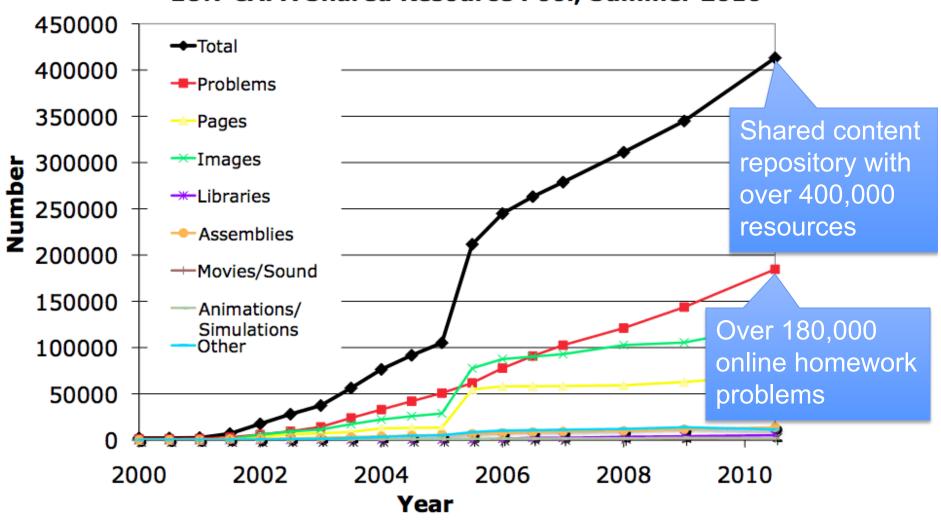

# Introduction to LON-CAPA



#### Overview

#### LON-CAPA is a system for

- Course Management, for example:
  - posting materials
  - discussions
  - announcements
  - grade book
- Learning Content Management, for example:
  - storing online content for re-usage
  - managing access rights
- Assessment, for example:
  - Homework
  - Tests



#### LON-CAPA Architecture



Course Management

Campus A

Resource Assembly



Course Management

Campus B

Resource Assembly

**Shared Cross-Institutional Resource Library** 

#### Resource Assembly



#### Resource Assembly



## The LON-CAPA Community





### The LON-CAPA Community

High Schools, Colleges, and Universities



... plus grant projects and publishing companies.

#### Thank you!

Gerd Kortemeyer korte@lite.msu.edu http://www.lon-capa.org/