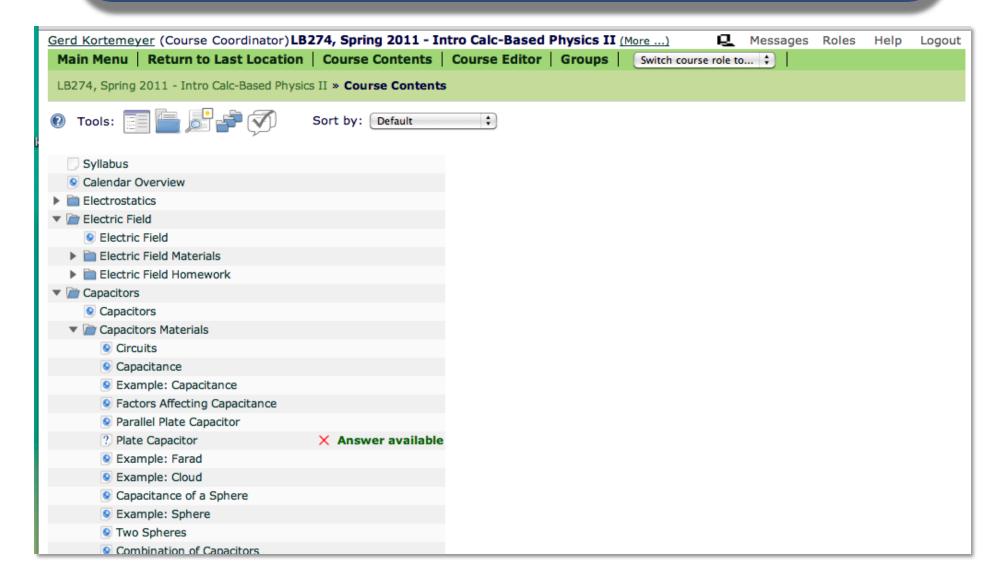

#### LON-CAPA is a system for

- Course Management, for example:
  - posting materials
  - discussions
  - announcements
  - grade book
- Learning Content Management, for example:
  - storing online content for re-usage
  - managing access rights
- Assessment, for example:
  - Homework
  - Tests