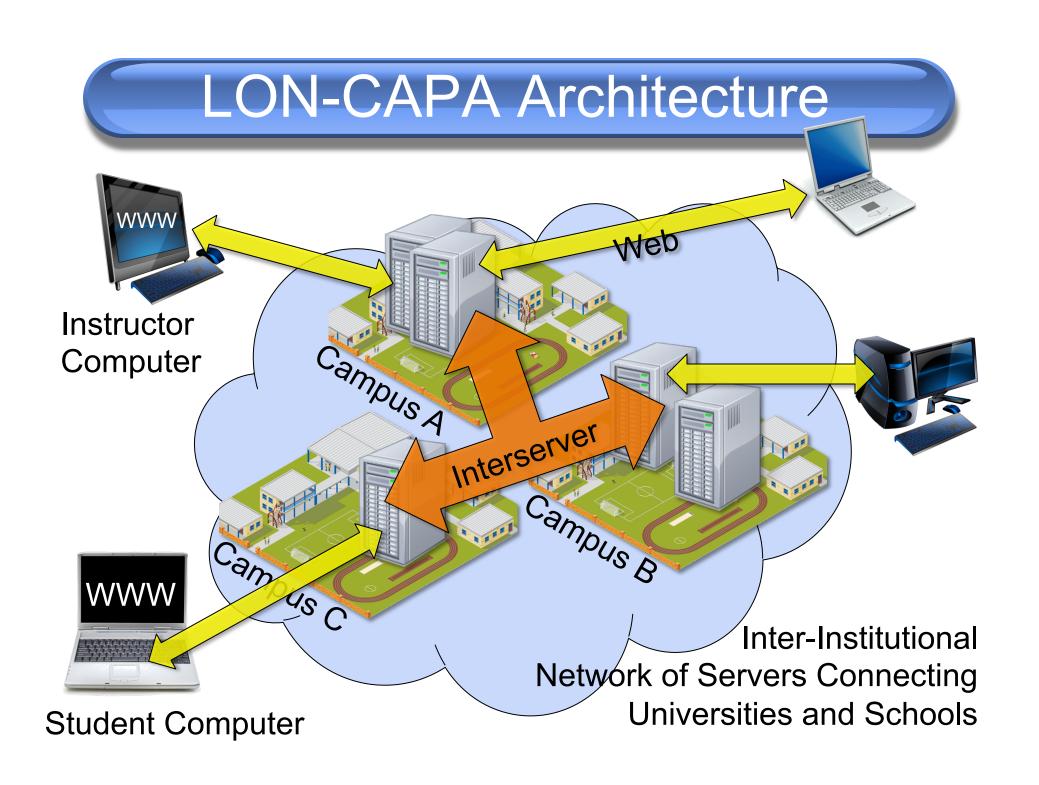

#### LON-CAPA Architecture

Course Management

Campus A

Resource Assembly

Course Management

Campus B

Resource Assembly

**Shared Cross-Institutional Resource Library** 